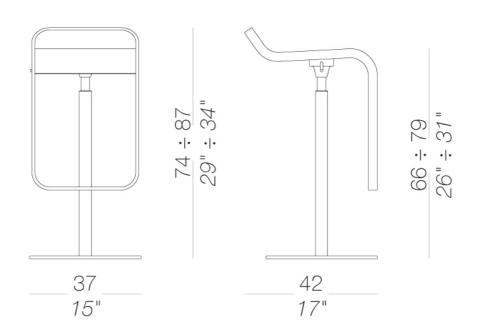

### S80 | Height-adjustable stool Stool H66÷79 mat chromed gas lift

Stool with swivel seat and adjustable height with metal frame mat chromed and base covered by a stainless steel sheet Aisi304 "linen fabric" pattern or entirely powder coated. Mat chromed piston. Seat in plywood in several finishes. Felt under the base.