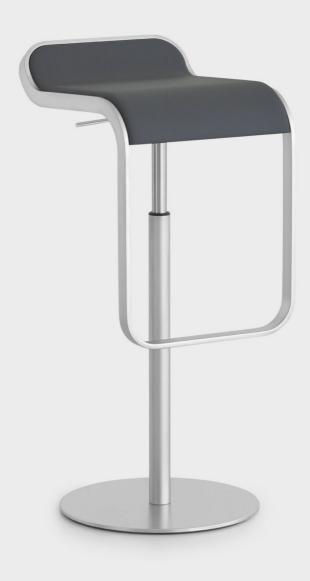

# LEM S80 | Height-adjustable stool

In 1969, man landed on the moon in the LEM (Lunar Excursion Module). In 2000, at the turn of the millennium, the LEM stool was created and became one of the symbols of Lapalma's style. The same lightness, the same absence of gravity, which, in the void created by the design, fosters its relationship with the environment. And like the Apollo 11, as it could not bear unnecessary weights, this amazing chair incorporated all functions in a highly elegant minimalist profile. Only the essential, the rest stayed on the ground.

### S80 | Height-adjustable stool Stool H66÷79 mat chromed gas lift

Stool with swivel seat and adjustable height with metal frame mat chromed and base covered by a stainless steel sheet Aisi304 "linen fabric" pattern or entirely powder coated. Mat chromed piston. Seat in plywood in several finishes. Felt under the base.

# LEM S80 | Height-adjustable stool

Shin & Tomoko Azumi | 2000